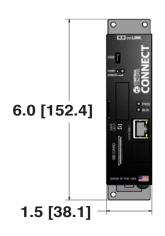

ONNECT is a fieldbus gateway module that can link up to 10 MicroFUSION units using CCI Link, a dedicated, real-time, deterministic digital bus.

The CONNECT module reduces per-point cost for digital system connectivity and gives full access to monitor parameters that are only available over a dedicated digital bus.

#### **FEATURES**

- · Controls up to 10 Zones
- · Protocols:
  - EtherCAT
  - EtherNet/IP
  - Modbus TCP
  - PROFINET (only 6 zones)
  - PROFIBUS (only 6 zones)
- Data Logger
  - · Battery-backed real time clock
  - · Removable SD Card
  - Records data in 100 ms to 1 minute intervals
- Micro USB port for easy setup
- Panel mount or Din-Rail mount





cooled heatsink with 10 node EtherCAT

CONNECT gateway. Maximum power of 480 KW

#### **DIMENSIONS**

Dimensions: Inches [mm]





#### **SPECIFICATIONS**

| ENVIRONMENTAL                         |                                               |
|---------------------------------------|-----------------------------------------------|
| Power Consumption                     | 200 mA Amps at 24 Vdc - Powered from CCI Link |
| Surrounding Air Operating Temperature | 32°F [0°C] - 122°F [50°C]                     |
| Humidity                              | 20% to 90% RH Non-Condensing                  |
| Rated Operating Altitude              | Up to 6000 ft [1750m]                         |
| Contaminates                          | ROHS Compliant, CE Pollution Degree 2         |
| Storage Temperature                   | - 4 to 176°F [- 20 to 80°C]                   |
| Heatsink Options                      | Panel Mou