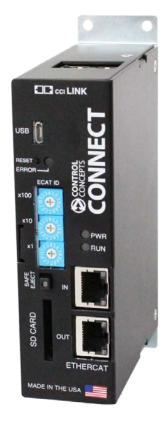

# CONTROL CONCEPTS CONNECT

**GATEWAY MODULE** 

#### **DESCRIPTION**

Control Concepts' CONNECT is a fieldbus gateway module that can link up to 10 MicroFUSION units using CCI Link, a dedicated, real-time, deterministic digital bus.

The CONNECT module reduces per-point cost for digital system connectivity and gives full access to monitor parameters that are only available over a dedicated digital bus.

#### **FEATURES**

- · Controls up to 10 Zones
- · Protocols:
  - EtherCAT
  - EtherNet/IP
  - Modbus TCP
  - PROFINET (only 6 zones)
  - PROFIBUS (only 6 zones)
- Data Logger
  - · Battery-backed real time clock
  - · Removable SD Card
  - Records data in 100 ms to 1 minute intervals
- Micro USB port for easy setup
- Panel mount or Din-Rail mount