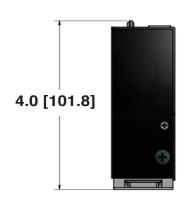

NECT is a fieldbus gateway module that can link up to 10 MicroFUSION units using CCI Link, a dedicated, real-time, deterministic digital bus.

The CONNECT module reduces per-point cost for digital system connectivity and gives full access to monitor parameters that are only available over a dedicated digital bus.

#### **FEATURES**

- · Controls up to 10 Zones
- · Protocols:
  - EtherCAT
  - EtherNet/IP
  - Modbus TCP
  - PROFINET (only 6 zones)
  - PROFIBUS (only 6 zones)
- Data Logger
  - · Battery-backed real time clock
  - · Removable SD Card
  - Records data in 100 ms to 1 minute intervals
- Micro USB port for easy setup
- Panel mount or Din-Rail mount





cooled heatsink with 10 node EtherCAT

CONNECT gateway. Maximum power of 480 KW

#### **DIMENSIONS**

Dimensions: Inches [mm]





#### **SPECIFICATIONS**

| ENVIRONMENTAL                         |                                               |
|---------------------------------------|-----------------------------------------------|
| Power Consumption                     | 200 mA Amps at 24 Vdc - Powered from CCI Link |
| Surrounding Air Operating Temperature | 32°F [0°C] - 122°F [50°C]                     |
| Humidity                              | 20% to 90% RH Non-Condensing                  |
| Rated Operating Altitude              | Up to 6000 ft [1750m]                         |
| Contaminates                          | ROHS Compliant, CE Pollution Degree 2         |
| Storage Temperature                   | - 4 to 176°F [- 20 to 80°C]                   |
| Heatsink Options                      | Panel Mount