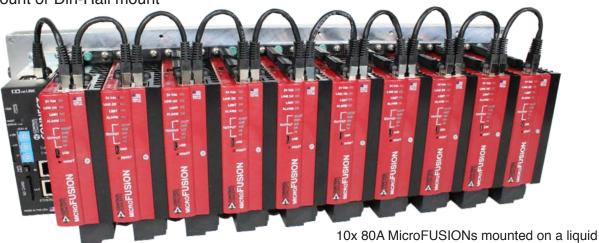

# CONTROL CONCEPTS CONNECT

**GATEWAY MODULE** 

#### **DESCRIPTION**

Control Concepts' CONNECT is a fieldbus gateway module that can link up to 10 MicroFUSION units using CCI Link, a dedicated, real-time, deterministic digital bus.

The CONNECT module reduces per-point cost for digital system connectivity and gives full access to monitor parameters that are only available over a dedicated digital bus.

#### **FEATURES**

- · Controls up to 10 Zones
- · Protocols:
  - EtherCAT
  - EtherNet/IP
  - Modbus TCP
  - PROFINET (only 6 zones)
  - PROFIBUS (only 6 zones)
- Data Logger
  - · Battery-backed real time clock
  - · Removable SD Card
  - Records data in 100 ms to 1 minute intervals
- Micro USB port for easy setup
- Panel mount or Din-Rail mount





cooled heatsink with 10 node EtherCAT

CONNECT gateway. Maximum power of 480 KW

#### **DIMENSIONS**

Dimensions: Inches [mm]





#### **SPECIFICATIONS**

| ENVIRONMENTAL                         |                                               |
|---------------------------------------|-----------------------------------------------|
| Power Consumption                     | 200 mA Amps at 24 Vdc - Powered from CCI Link |
| Surrounding Air Operating Temperature | 32°F [0°C] - 122°F [50°C]                     |
| Humidity                              | 20% to 90% RH Non-Condensing                  |
| Rated Operating Altitude              | Up to 6000 ft [1750m]                         |
| Contaminates                          | ROHS Compliant, CE Pollution Degree 2         |
| Storage