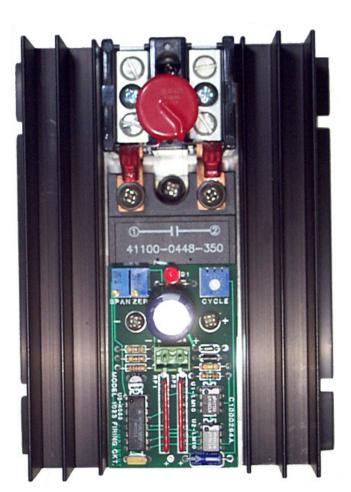

# **Description**

The model 1023 is a single phase, time proportioning, zero-cross power controller.

The control circuit is powered from the mA command signal.

The percentage of '**ON**' time to '**OFF**' time is linearly proportional to the mA current command signal.

The cycle time range is adjustable from 1 to 10 seconds.

The command signal is electrically isolated from the line and load voltage.

#### Applications -

- Valve or Solenoid Control
- Contactor Control
- Transient Free Switching

Figure 1. Dimensions: 10 - 40 Amp controller.