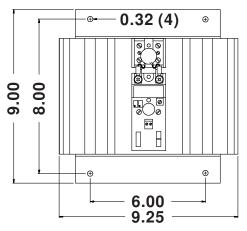

(x/xx) = Command signal current range: 4/12mA, 4/20mA or 12/20mA (Other command signals may be available, contact factory for information.)

(FC) = (Optional) Stand-Alone Firing Circuit

Figure 2. Dimensions: 70 Amp controller.