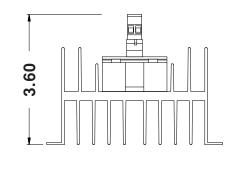

#### Applications -

- Valve or Solenoid Control
- Contactor Control
- Transient Free Switching

Figure 1. Dimensions: 10 - 40 Amp controller.