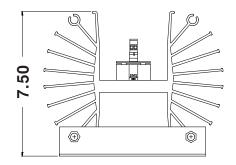

(x/xx) = Command signal current range: 4/12mA, 4/20mA or 12/20mA (Other command signals may be available, contact factory for information.)

(FC) = (Optional) Stand-Alone Firing Circuit

Figure 2. Dimensions: 70 Amp controller.