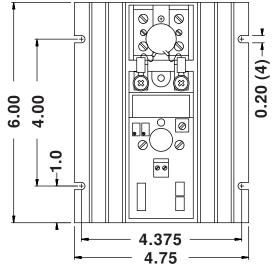

#### Applications -

- Valve or Solenoid Control
- Contactor Control
- Transient Free Switching

Figure 1. Dimensions: 10 - 40 Amp controller.