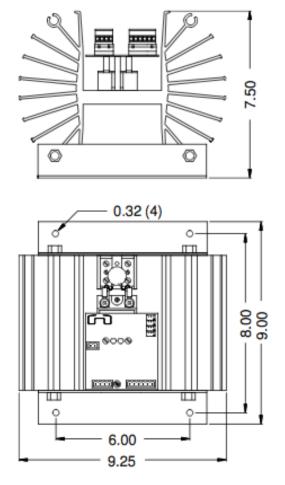

sfer
- Mode LED
- Command LED
- Isolated Command Signals

## **APPLICATIONS**

- Silicon Carbide Heating Elements
- Loads that change resistance with time
- Loads that change resistance with temperature





### DESCRIPTION

2022 is a single-phase, phase-angle SCR power controller with two remotely selectable inputs. It accepts command signals of 0-5Vdc, 0-10Vdc or a potentiometer.

2022 can be made to accept a 4/20mA current loop command with the addition of a resistor (R27 or R28) to the circuit. Contact factory for details.

2022 also controls the RMS voltage to the load proportional to the command signal, independent of line voltage changes.

© Control Concepts Inc., 2020 www.ccipower.com 1-800-765-2799 2022 Rev 2.00



# **DIMENSIONS & CONNECTIONS**

10, 20, 30, & 40 Amps



70 Amps



#### ORDERING INFO

Basic Model No.

2022 - xx-xx - Rx/x -lx/x

Line Voltage; 12 = 120Vac, 24 = 240Vac, 48 = 480Vac or 57 = 575Vac

Load Current: 10, 20, 30, 40 or 70 Amps.

Run Command Signal: 0/5Vdc, Potentiometer or 4/20mA.

Idle Command Signal: 0/5Vdc, Potentiometer or 4/20mA.

#### CONTACT/ORDERING INFORMATION

TEL: (952) 474-6200 I (800) 765-2799 FAX: (952) 474-6070 I www.ccipower.com 8077 Century Blvd, Chanhassen, MN 55317, USA