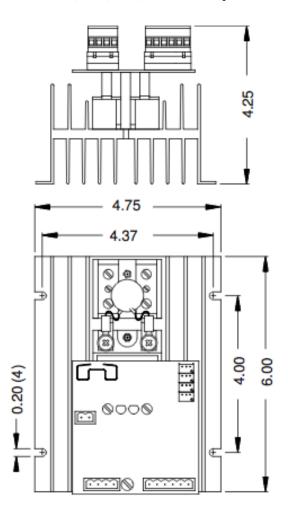

Level Transfer
- Mode LED
- Command LED
- Isolated Command Signals

## **APPLICATIONS**

- Silicon Carbide Heating Elements
- Loads that change resistance with time
- Loads that change resistance with temperature





### DESCRIPTION

2022 is a single-phase, phase-angle SCR power controller with two remotely selectable inputs. It accepts command signals of 0-5Vdc, 0-10Vdc or a potentiometer.

2022 can be made to accept a 4/20mA current loop command with the addition of a resistor (R27 or R28) to the circuit. Contact factory for details.

2022 also controls the RMS voltage to the load proportional to the command signal, independent of line voltage changes.

© Control Concepts Inc., 2020 www.ccipower.com 1-800-765-2799 2022 Rev 2.00



# **DIMENSIONS & CONNECTIONS**

10, 20, 30, & 40 Amps



70 Amps



#### ORDERING INFO

Basic Model No.

2022 - xx-xx - Rx/x -lx/x

Line Voltage; 12 = 120Vac, 24 = 240Vac, 48 = 480Vac or 57 = 575Vac

Load Current: 10, 20, 30, 40 or 70 Amps.

Run Command Signal: 0/5Vdc, Potentiometer or 4/20mA.

Idle Command Signal: 0/5Vdc, Potentiometer or 4/20mA.

#### CONTACT/ORDERING INFORMATION

TEL: (952) 474-6200 I (800) 765-2799 FAX: (952) 474-6070 I www.ccipower.com 8077 Century Blvd, Chanhassen, MN 55317, USA