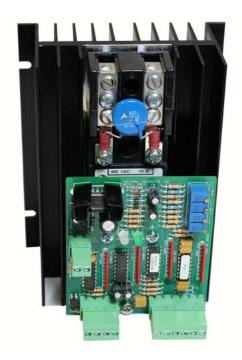

### DESCRIPTION

2022 is a single-phase, phase-angle SCR power controller with two remotely selectable inputs. It accepts command signals of 0-5Vdc, 0-10Vdc or a potentiometer.

2022 can be made to accept a 4/20mA current loop command with the addition of a resistor (R27 or R28) to the circuit. Contact factory for details.

2022 also controls the RMS voltage to the load proportional to the command signal, independent of line voltage changes.

© Control Concepts Inc., 2020 www.ccipower.com 1-800-765-2799 2022 Rev 2.00